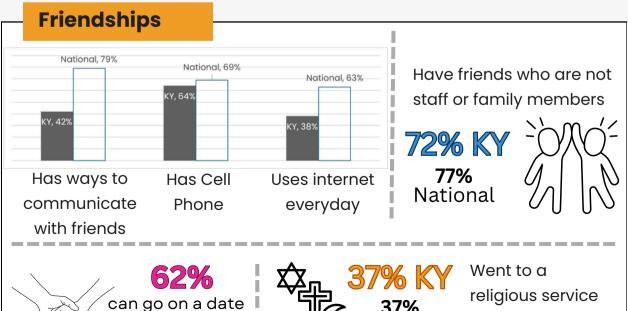

# Relationships

- Many factors contribute to having a meaningful life. Some people find fulfillment in work, others in community involvement, and still others in spiritual pursuits.
- Whatever the source, a fulfilling, meaningful life involves interacting with other people.
- Barriers often exist for people with disabilities who want to develop and grow relationships.

if they wanted to